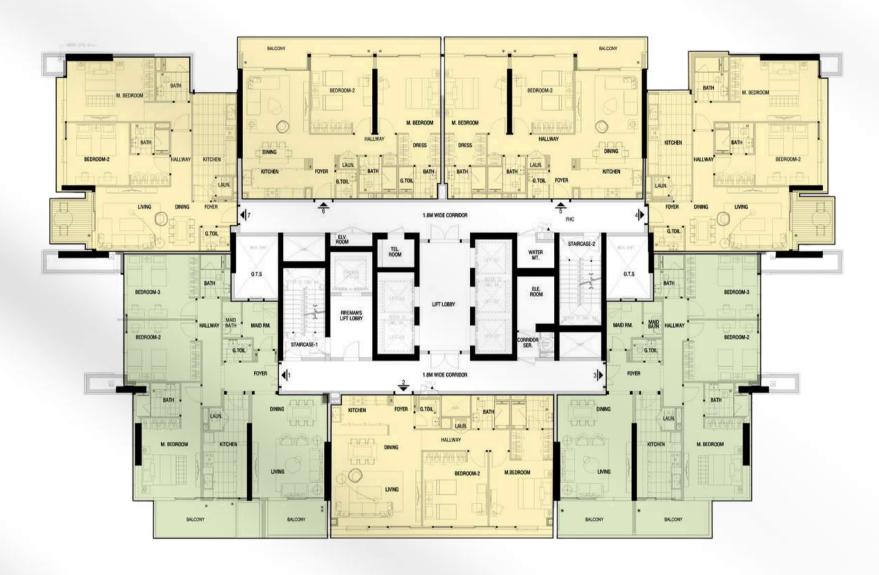

Kickers Sports Bar
- Pulcinella Pizzeria

#### SCHOOLS

- Dwight School Dubai
- GEMS School of Research and Innovation (Coming Soon)
- · Victory Heights Primary School
- Victory Heights Foundation
- Kinder Castle Nursery
- The Royal Grammar School Guildford Dubai

#### LEISURE

- The Els Club
- The Els Country Club
- ISD Dubai
- Emirates Sports Hotel
- Dubai International Stadium











### LIVE WHERE PASSION THRIVES

All Seasons Residence is designed for those driven by passion and inspiration.

Whether it's the energy of the cricket stadium, the elegance of the golf course, or the intensity of the football grounds, this is where the excitement comes to life.















#### 2nd to 10th Floor



#### **FLOOR PLANS**

11th to 22nd Floor



#### **FLOOR PLANS**

23rd to 29th Floor









PROJECT NAME

PROJECT TYPE

**All Seasons Residence** 

**Apartments** 

UNITS

LOCATION

244

**Dubai Sports City** 

#### **UNIT TYPES & SIZES**

 STUDIO
 403 to 504 sq.ft

 1-BEDROOM APARTMENTS
 805 to 970 sq.ft

 2-BEDROOM APARTMENTS
 1,180 to 1,371 sq.ft

 3-BEDROOM APARTMENTS
 1,712 to 1,717 sq.ft

Studio: 44 units

2 Bedroom: 112 units

1 Bedroom: 60 units

3 Bedroom: 28 units



### SOPHISTICATION IN LIVING

To enhance daily living and elevate its experiences, All Seasons features an array of expertly selected home amenities that maintain a comfortable home atmosphere and enhance daily living.















KITCHEN























### TRANQUILITY & RELAXATION

Swimming Pool & Kids' Pool

Jacuzzi on Terrace

Separate sauna & steam rooms for

men and women

Yoga Terra