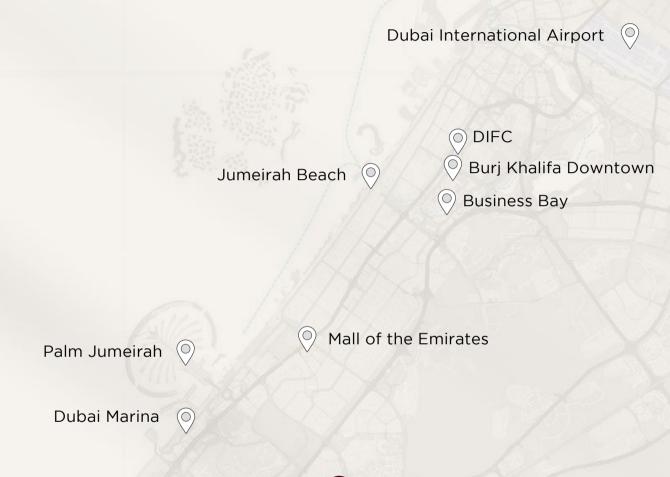

## THE BEST OF DUBAI AT YOUR DOORSTEP

Dubai Sports City is surrounded by the most happening spots, offering a pulse of excitement and action just minutes away.

- \* Business Bay 15 min
- \* Dubai Marina 16 min
- DIFC 20 min
- Jumeirah Beach 20 min
- Mall of the Emirates 20 min
- Palm Jumeirah 20 min
- Burj Khalifa Downtown **25 min**
- Dubai International Airport 25 min