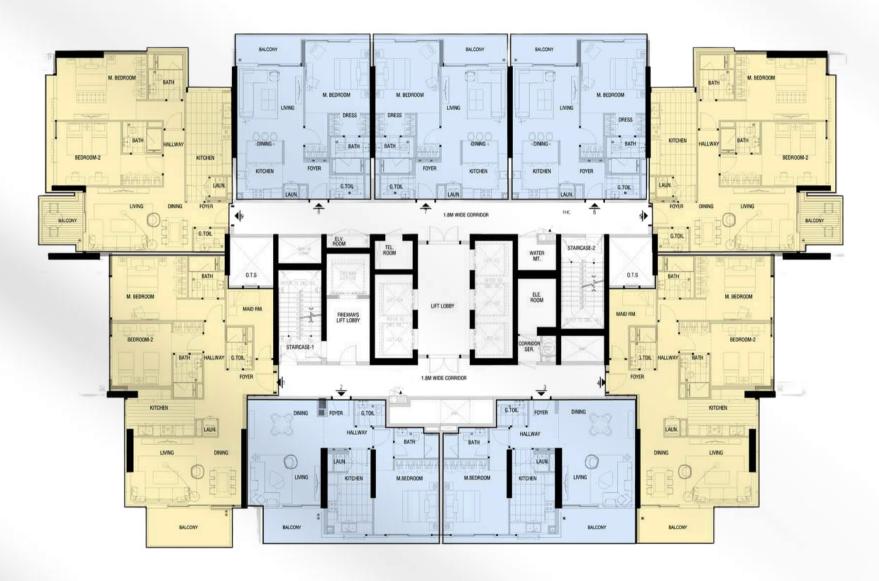

#### **FLOOR PLANS**

11th to 22nd Floor

#### **FLOOR PLANS**

23rd to 29th Floor

PROJECT NAME

PROJECT TYPE

**All Seasons Residence** 

**Apartments** 

UNITS

LOCATION

#### **UNIT TYPES & SIZES**

 STUDIO
 403 to 504 sq.ft

 1-BEDROOM APARTMENTS
 805 to 970 sq.ft

 2-BEDROOM APARTMENTS
 1,180 to 1,371 sq.ft

 3-BEDROOM APARTMENTS
 1,712 to 1,717 sq.ft

Studio: 44 units

2 Bedroom: 112 units

1 Bedroom: 60 units

3 Bedroom: 28 units