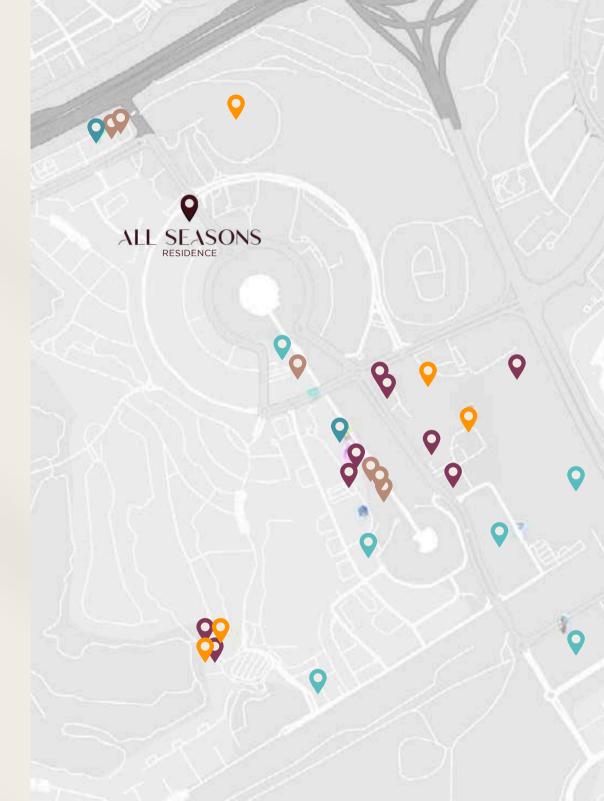

#### AN ALL-ENCOMPASSING LIFESTYLE

As a fully-integrated community, Dubai Sports City boasts every necessary amenity for a complete life.

#### MEDICAL

- Aster Clinic & Pharmacy
- Saudi German Clinic
- Health First Pharmacy
- Gaelan Pharmacy
- BinSina Pharmacy
- Star Veterinary Clinic

#### RETAIL

- Grandiose Supermarket
- Al Maya Supermarket

#### **O** DINING

- McDonald's
- Raising Cane's
- Hard Rock Cafe
- Starbucks
- Costa Coffee
- 261 Restaurant
- Big Easy Bar & Grill
- Kickers Sports Bar
- Pulcinella Pizzeria

#### SCHOOLS

- Dwight School Dubai
- GEMS School of Research and Innovation (Coming Soon)
- · Victory Heights Primary School
- Victory Heights Foundation
- Kinder Castle Nursery
- The Royal Grammar School Guildford Dubai

#### LEISURE

- The Els Club
- The Els Country Club
- ISD Dubai
- Emirates Sports Hotel
- Dubai International Stadium