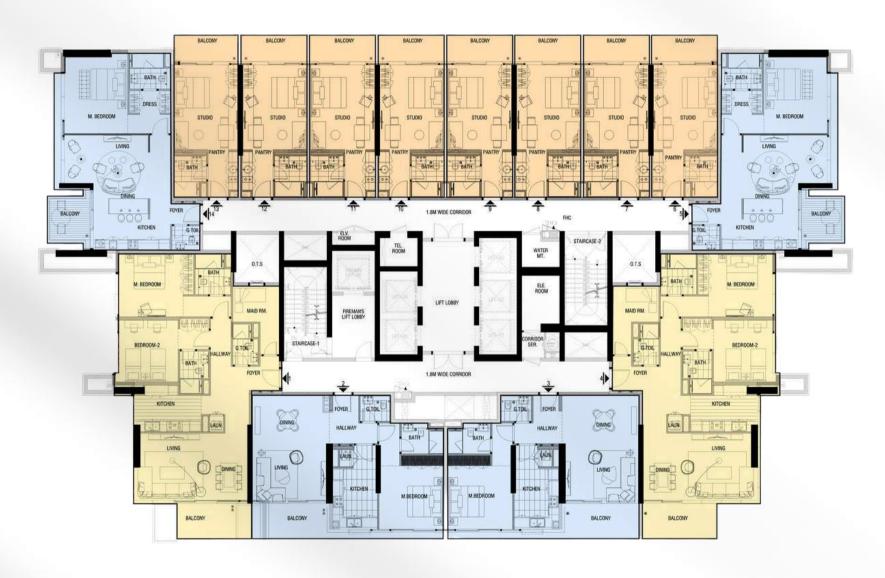

#### 2nd to 10th Floor

#### **UNIT TYPES & SIZES**

 STUDIO
 403 to 504 sq.ft

 1-BEDROOM APARTMENTS
 805 to 970 sq.ft

 2-BEDROOM APARTMENTS
 1,180 to 1,371 sq.ft

 3-BEDROOM APARTMENTS
 1,712 to 1,717 sq.ft

Studio: 44 units

2 Bedroom: 112 units

1 Bedroom: 60 units

3 Bedroom: 28 units